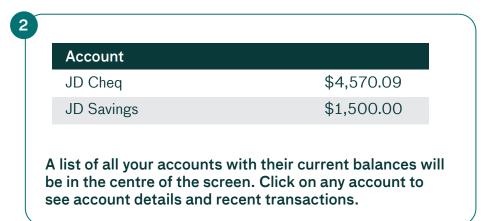

#### **Check balances and transactions**

#### Tip! To view your monthly e-Statements: Click on My Accounts and then select "View e-Statements" from the menu on the left.