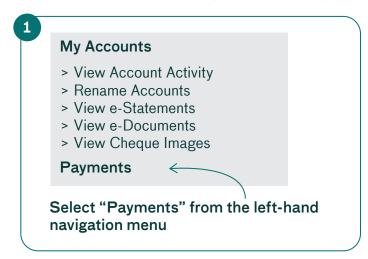

#### **Add a Bill Payee**

The first time you pay a vendor, you'll need to add them as a payee.

3