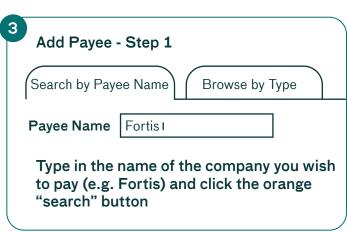

#### **Add a Bill Payee**

The first time you pay a vendor, you'll need to add them as a payee.

3