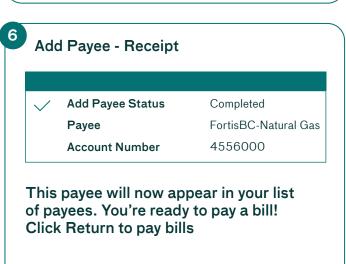

#### **Add a Bill Payee**

The first time you pay a vendor, you'll need to add them as a payee.

3