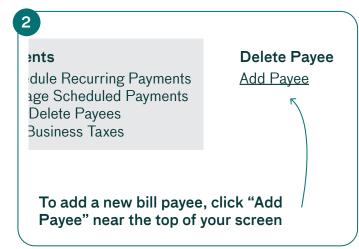

#### **Add a Bill Payee**

The first time you pay a vendor, you'll need to add them as a payee.

3