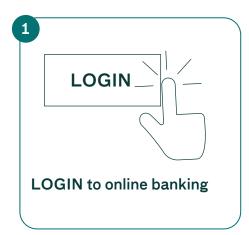

# Tip!! Anytime you want to return to the main screen, click "My Accounts" in the left-hand navigation menu

| You are here: Online Banking > My Accounts                                              |                                        |  |
|-----------------------------------------------------------------------------------------|----------------------------------------|--|
| My Accounts                                                                             | Messages                               |  |
| > View Account Activity                                                                 | You have no new messages               |  |
| > Rename Accounts                                                                       | Accounts Summary                       |  |
| <ul><li>View e-Statements</li><li>View e-Documents</li><li>View Cheque Images</li></ul> | Interior Savings Credit Union Accounts |  |

#### **Check balances and transactions**