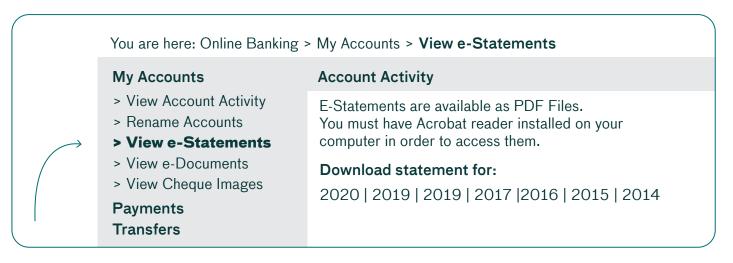

#### Tip! To view your monthly e-Statements: Click on My Accounts and then select "View e-Statements" from the menu on the left.