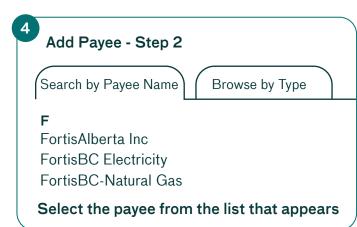

#### **Add a Bill Payee**

The first time you pay a vendor, you'll need to add them as a payee.

3