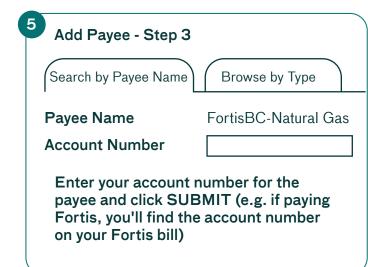

#### **Add a Bill Payee**

The first time you pay a vendor, you'll need to add them as a payee.

3