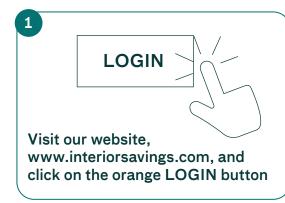

orange LOGIN button below

You will need your MemberCard and a Personal Access Code (PAC). If you do not have these, please contact us at 1.855.220.2580.

| 2                                                                                               |
|-------------------------------------------------------------------------------------------------|
| MemberCard Number                                                                               |
| Access Code (PAC)                                                                               |
| Enter your MemberCard (debit card) number and your PAC in the spaces provided, and click on the |