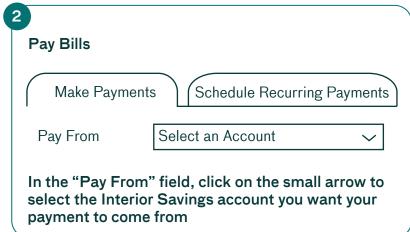

#### **Pay a Bill**

You can pay one bill at a time, or pay multiple bills at once. Here's how:

Learn more: www.interiorsavings.com/online-banking-info