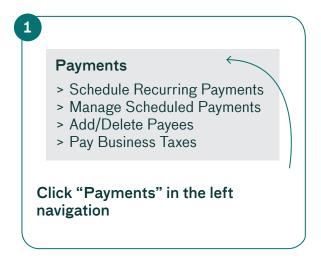

#### **Pay a Bill**

You can pay one bill at a time, or pay multiple bills at once. Here's how:

Learn more: www.interiorsavings.com/online-banking-info